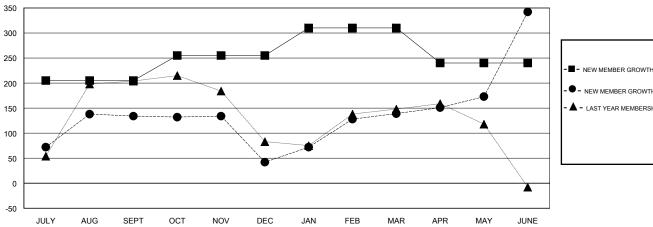

## GOALS AND ACTUAL MEMBERS CUMULATIVE

| DROPPED CLUBS: 6 |     |
|------------------|-----|
| DROPPED MEMBERS  |     |
| DECEASED         | 17  |
| CLUB CANCELLED   | 68  |
| OTHER            | 352 |
| TOTAL            | 437 |

#### GMT: OPEN **LOCATION INDIA GMT CA**

| Clubs         |               |             |               | Members               |                                                                |                                                              |                                              |
|---------------|---------------|-------------|---------------|-----------------------|----------------------------------------------------------------|--------------------------------------------------------------|----------------------------------------------|
|               | RESULTS FOR   | R 2016-2017 |               | RESULTS FOR 2016-2017 |                                                                |                                                              |                                              |
| QUARTER       | NEW CLUB GOAL | NEW CLUBS   | DROPPED CLUBS | QUARTER               | NEW MEMBER GROWTH<br>NET GOAL (not reinstated<br>or transfers) | NEW MEMBER<br>GROWTH ACTUAL (not<br>reinstated or transfers) | DROPPED MEMBERS ACTUAL (including transfers) |
| JULY/AUG/SEPT | 1             | 1           | 2             | JULY/AUG/SEPT         | 205                                                            | 242                                                          | 108                                          |
| OCT/NOV/DEC   | 1             | 0           | 4             | OCT/NOV/DEC           | 50                                                             | 27                                                           | 119                                          |
| JAN/FEB/MAR   | 1             | 1           | 0             | JAN/FEB/MAR           | 55                                                             | 147                                                          | 50                                           |
| APR/MAY/JUNE  | 0             | 2           | 0             | APR/MAY/JUNE          | -70                                                            | 363                                                          | 160                                          |