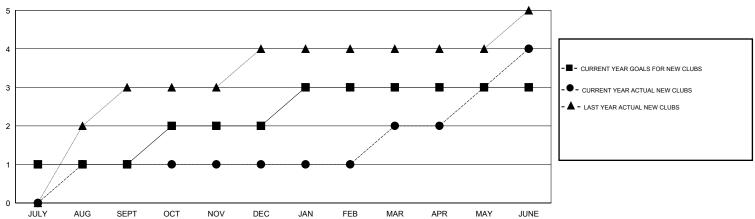

### GOALS AND ACTUAL NEW CLUBS CUMULATIVE

#### GMT: OPEN **LOCATION INDIA GMT CA**

| Clubs         |               |             |               | Members               |                                                                |                                                              |                                              |
|---------------|---------------|-------------|---------------|-----------------------|----------------------------------------------------------------|--------------------------------------------------------------|----------------------------------------------|
|               | RESULTS FOR   | R 2016-2017 |               | RESULTS FOR 2016-2017 |                                                                |                                                              |                                              |
| QUARTER       | NEW CLUB GOAL | NEW CLUBS   | DROPPED CLUBS | QUARTER               | NEW MEMBER GROWTH<br>NET GOAL (not reinstated<br>or transfers) | NEW MEMBER<br>GROWTH ACTUAL (not<br>reinstated or transfers) | DROPPED MEMBERS ACTUAL (including transfers) |
| JULY/AUG/SEPT | 1             | 1           | 2             | JULY/AUG/SEPT         | 205                                                            | 242                                                          | 108                                          |
| OCT/NOV/DEC   | 1             | 0           | 4             | OCT/NOV/DEC           | 50                                                             | 27                                                           | 119                                          |
| JAN/FEB/MAR   | 1             | 1           | 0             | JAN/FEB/MAR           | 55                                                             | 147                                                          | 50                                           |
| APR/MAY/JUNE  | 0             | 2           | 0             | APR/MAY/JUNE          | -70                                                            | 363                                                          | 160                                          |